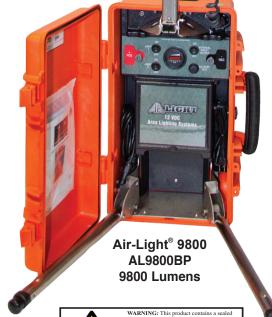

## Air-Light®

The Air-Light® is a unique patented portable area light delivering high lumen output and long duration illumination; no set-up required.

## **Key Details:**

- For use in ALL WEATHER CONDITIONS AND TERRAIN!
- IP54 rated for dust protected and water splashing
- Internal battery can be charged from external 12 VDC or 110-240 VAC power sources and the Air-Light® can operate while charging
- Power port socket for charging of internal battery or powering external accessories such as cell phones, laptops, handheld lights, or any device utilizing 12 VDC power - all charging cables supplied
- · Operate/charge with clamp style jumper cables
- · Unit delivered fully assembled in a roller case with handle
- Unit deploys/stows rapidly without the use of tools and folds to fit within the integral case
- Stainless steel legs extend up to 33"
- Operational in sustained 35 mph full frontal winds, 65+ mph rear winds
- · Aluminum mast extends from a range of 30" 87" above ground
- Dimensions closed: 14" W X 10" D X 21.5" H
- · Weight: 44 lbs.