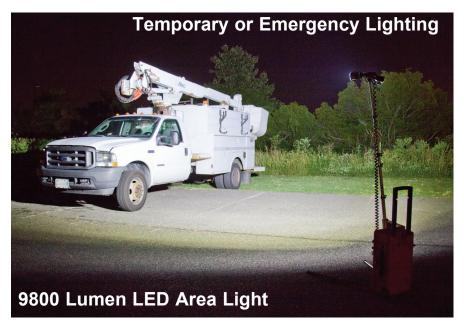

## Air-Light®

The Air-Light® is a unique patented portable area light delivering high lumen output and long duration illumination; no set-up required.

## **Key Details:**

- For use in ALL WEATHER CONDITIONS AND TERRAIN!
- IP54 rated for dust protected and water splashing
- Internal battery can be charged from external 12 VDC or 110-240 VAC power sources and the Air-Light® can operate while charging
- Power port socket for charging of internal battery or powering external accessories such as cell phones, laptops, handheld lights, or any device utilizing 12 VDC power - all charging cables supplied
- · Operate/charge with clamp style jumper cables
- · Unit delivered fully assembled in a roller case with handle
- Unit deploys/stows rapidly without the use of tools and folds to fit within the integral case
- Stainless steel legs extend up to 33"
- Operational in sustained 35 mph full frontal winds, 65+ mph rear winds
- · Aluminum mast extends from a range of 30" 87" above ground
- Dimensions closed: 14" W X 10" D X 21.5" H
- · Weight: 44 lbs.

## Air-Light® Applications

- Area Lighting
- Construction & Maintenance
- Utility Work
- Emergency Response Lighting
- Crime Scene Investigation
- Electrical Power Outage
- Hospital Outdoor Triage

Air-Light<sup>®</sup>
Patent Information:
www.airsystems.com